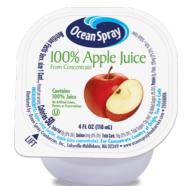

# NO THAW<sup>™</sup> JUICE CUPS 100% APPLE JUICE

No-Thaw<sup>™</sup> Juice Cups are packaged in a sterile, aseptic environment under strict microbiological guidelines and can be safely served in any clinical or residential setting. They require no freezer space, are quick and easy to chill, and are guaranteed not to leak. Unlike frozen cups, No-Thaw™ cups help to lower your operational costs because they do not sweat. This leaves serving trays dry and cups clean. No-Thaw™ Juice Cups are stackable, easy to open and easy to hold

### **INGREDIENTS:**

Apple Juice (Filtered Water, Apple Juice from Concentrate)